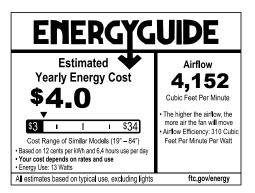

#### **Performance:**

| Input Voltage   | 120/277 VAC                |
|-----------------|----------------------------|
| Input Frequency | 60 Hz                      |
| Warranty        | Limited Lifetime Warranty  |
| Labels          | ETLus Damp Location Listed |
|                 | DC motor                   |