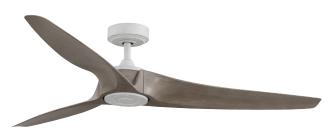

# Manvel

# Ceiling Mounted • Damp Location Listed

## **Description:**

Manvel Collection 60 in. Three-Blade Cottage White Urban Industrial Ceiling Fan with Full function 6 speed remote Remote Control with batteries

#### **Dimensions:**

Diameter: 60 in Height: 11-1/4 in